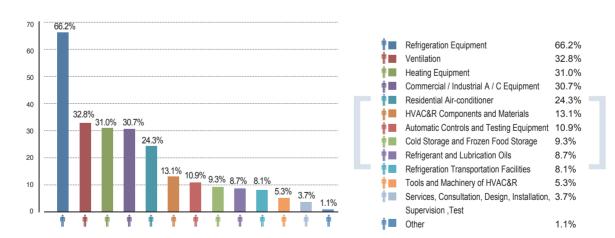

🔳 | Importer / Exporter                      | 4.58%  |
| <u></u>      | Manufacture's Agent / Rep                | 3.84%  |
| <u></u>      | Industrial Plant Operation               | 2.96%  |
| <u></u>      | Educational Institute                    | 1.34%  |
| <u> (1)</u>  | R&D Institute, Technical Supervision,    | 1.32%  |
|              | Association                              |        |
| <u>sii</u>   | Public Utility                           | 1.24%  |
| <u>Ü</u>     | Industrial Magazin / Media               | 1.18%  |
| <u></u>      | Government Dept.                         | 1.02%  |
| <u> 1</u>    | Other                                    | 1.69%  |





## 2.3 POSITION OF VISITORS IN COMPANY



## 2.4 MAIN INTERESTS IN THE FOLLOWING PRODUCT SEGMENTS (MULTIPLE CHOICES)



1





## 2.5 CHANNELS TO BE ACKNOWLEDGED (MULTIPLE CHOICES)

| Previous Session               | 42.25% |
|--------------------------------|--------|
| Internet                       | 37.21% |
| To Be Informed by Other People | 24.41% |
| Receiving Invitation           | 10.75% |
| Receiving E-mail               | 9.05%  |
| Advertisement                  | 6.73%  |