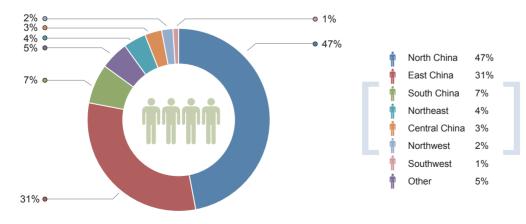

# **EXHIBITION ANALYSIS**

# **1. STRUCTURAL DATA OF EXHIBITION**

|                                            | Overseas | National | Total   |
|--------------------------------------------|----------|----------|---------|
| Total Exhibition Space in(m <sup>2</sup> ) | 32,040   | 74,760   | 106,800 |
| Net Exhibition Space in(m <sup>2</sup> )   | 13,160   | 30,684   | 43,844  |
| Exhibitors                                 | 271      | 938      | 1,209   |
| /isitors                                   | 5,431    | 45,838   | 53,269  |
| lationalities of Exhibitors                |          |          | 33      |
| Nationalities of Visitors                  |          |          | 109     |

# 2. VISITORS SURVEY

2.1 ORIGINS OF VISITORS

## 2.1.1 SOURCE OF THE VISITORS' REGION





# 2.1.2 ORIGINS OF NATIONAL VISITORS



### 2.1.3 ORIGINS OF OVERSEAS VISITORS



#### 2.2 VISITORS FROM THE FLLOWING DEPARTMENTS



| <u></u>      | Manufacturer (HVAC&R)                    | 32.97% |
|--------------|------------------------------------------|--------|
| <u> 11</u>   | Contractor/Dealer/Wholesaler/Distributor | 19.12% |
| <u>sii</u> 🗖 | Architectural Firm                       | 8.65%  |
| <u> 111</u>  | Component & Part Manufacturer            | 5.49%  |
| <u></u>      | Consulting Engineering                   | 5.19%  |
| <u> 111</u>  | Real Estate / Building Management        | 4.74%  |
| <u></u>      | Designing / Building Firm                | 4.67%  |
| <u>jii</u> 🔳 | Importer / Exporter                      | 4.58%  |
| <u></u>      | Manufacture's Agent / Rep