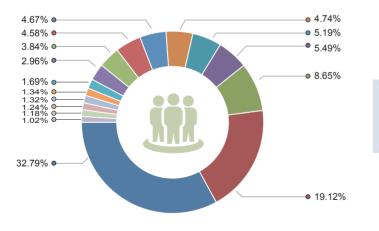

#### 2.2 VISITORS FROM THE FLLOWING DEPARTMENTS

| <u></u>      | Manufacturer (HVAC&R)                    | 32.97% |
|--------------|------------------------------------------|--------|
| <u> 11</u>   | Contractor/Dealer/Wholesaler/Distributor | 19.12% |
| <u>sii</u> 🗖 | Architectural Firm                       | 8.65%  |
| <u> 111</u>  | Component & Part Manufacturer            | 5.49%  |
| <u></u>      | Consulting Engineering                   | 5.19%  |
| <u> 111</u>  | Real Estate / Building Management        | 4.74%  |
| <u></u>      | Designing / Building Firm                | 4.67%  |
| <u>jii</u> 🔳 | Importer / Exporter                      | 4.58%  |
| <u></u>      | Manufacture's Agent / Rep                | 3.84%  |
| <u></u>      | Industrial Plant Operation               | 2.96%  |
| <u></u>      | Educational Institute                    | 1.34%  |
| <u> (1)</u>  | R&D Institute, Technical Supervision,    | 1.32%  |
|              | Association                              |        |
| <u>sii</u>   | Public Utility                           | 1.24%  |
| <u>Ü</u>     | Industrial Magazin / Media               | 1.18%  |
| <u></u>      | Government Dept.                         | 1.02%  |
| <u> 1</u>    | Other                                    | 1.69%  |