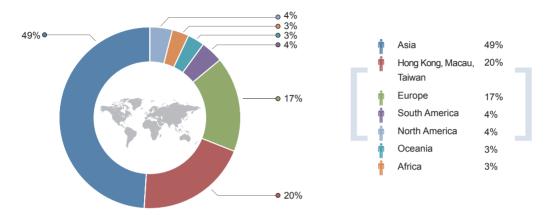

| Overseas | National | Total   |
|--------------------------------------------|----------|----------|---------|
| Total Exhibition Space in(m <sup>2</sup> ) | 32,040   | 74,760   | 106,800 |
| Net Exhibition Space in(m <sup>2</sup> )   | 13,160   | 30,684   | 43,844  |
| Exhibitors                                 | 271      | 938      | 1,209   |
| /isitors                                   | 5,431    | 45,838   | 53,269  |
| lationalities of Exhibitors                |          |          | 33      |
| Nationalities of Visitors                  |          |          | 109     |

# 2. VISITORS SURVEY

2.1 ORIGINS OF VISITORS

## 2.1.1 SOURCE OF THE VISITORS' REGION





# 2.1.2 ORIGINS OF NATIONAL VISITORS



### 2.1.3 ORIGINS OF OVERSEAS VISITORS



#### 2.2 VISITORS FROM THE FLLOWING DEPARTMENTS



| <u></u>      | Manufacturer (HVAC&R)                    | 32.97% |
|--------------|------------------------------------------|--------|
| <u> 11</u>   | Contractor/Dealer/Wholesaler/Distributor | 19.12% |
| <u>sii</u> 🗖 | Architectural Firm                       | 8.65%  |
| <u> 111</u>  | Component & Part Manufacturer            | 5.49%  |
| <u></u>      | Consulting Engineering                   | 5.19%  |
| <u> 111</u>  | Real Estate / Building Management        | 4.74%  |
| <u></u>      | Designing / Building Firm                | 4.67%  |
| <u>jii</u> 🔳 | Importer / Exporter                      | 4.58%  |
| <u></u>      | Manufacture's Agent / Rep                | 3.84%  |
| <u></u>      | Industrial Plant Operation