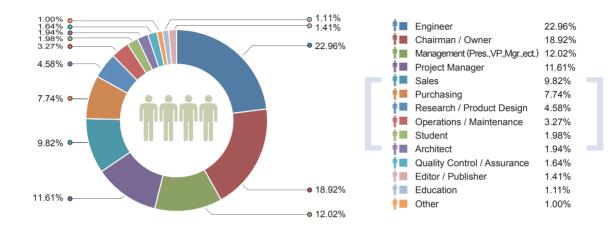

></u>      | Designing / Building Firm                | 4.67%  |
| <u>jii</u> 🔳 | Importer / Exporter                      | 4.58%  |
| <u></u>      | Manufacture's Agent / Rep                | 3.84%  |
| <u></u>      | Industrial Plant Operation               | 2.96%  |
| <u></u>      | Educational Institute                    | 1.34%  |
| <u> (1)</u>  | R&D Institute, Technical Supervision,    | 1.32%  |
|              | Association                              |        |
| <u>sii</u>   | Public Utility                           | 1.24%  |
| <u>Ü</u>     | Industrial Magazin / Media               | 1.18%  |
| <u></u>      | Government Dept.                         | 1.02%  |
| <u> 1</u>    | Other                                    | 1.69%  |





## 2.3 POSITION OF VISITORS IN COMPANY



## 2.4 MAIN INTERESTS IN THE FOLLOWING PRODUCT SEGMENTS (MULTIPLE CHOICES)



1





## 2.5 CHANNELS TO BE ACKNOWLEDGED (MULTIPLE CHOICES)

| Previous Session               | 42.25% |
|--------------------------------|--------|
| Internet                       | 37.21% |
| To Be Informed by Other People | 24.41% |
| Receiving Invitation           | 10.75% |
| Receiving E-mail               | 9.05%  |
| Advertisement                  | 6.73%  |