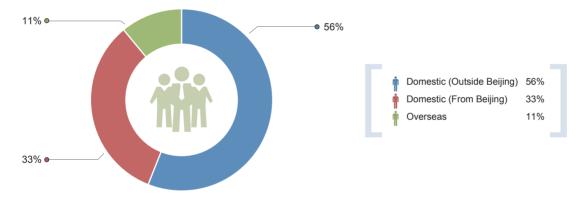

# **EXHIBITION ANALYSIS**

# **1. STRUCTURAL DATA OF EXHIBITION**

|                                            | Overseas | National | Total   |
|--------------------------------------------|----------|----------|---------|
| Total Exhibition Space in(m <sup>2</sup> ) | 32,040   | 74,760   | 106,800 |
| Net Exhibition Space in(m <sup>2</sup> )   | 13,160   | 30,684   | 43,844  |
| Exhibitors                                 | 271      | 938      | 1,209   |
| /isitors                                   | 5,431    | 45,838   | 53,269  |
| lationalities of Exhibitors                |          |          | 33      |
| Nationalities of Visitors                  |          |          | 109     |

# 2. VISITORS SURVEY

2.1 ORIGINS OF VISITORS

## 2.1.1 SOURCE OF THE VISITORS' REGION





# 2.1.2 ORIGINS OF NATIONAL VISITORS



### 2.1.3 ORIGINS OF OVERSEAS VISITORS



#### 2.2 VISITORS FROM THE FLLOWING DEPARTMENTS



| <u></u>      | Manufacturer (HVAC&R)                    | 32.97% |
|--------------|------------------------------------------|--------|
| <u> 11</u>   | Contractor/Dealer/Wholesaler/Distributor | 19.12% |
| <u>sii</u> 🗖 | Architectural Firm                       | 8.65%  |
| <u> 111</u>  | Component & Part Manufacturer            | 5.49%  |
| <u></u>      | Consulting Engineering                   | 5.19%  |
| <u> 111</u>  | Real Estate / Building Management        | 4.74%  |
| <u></u>      | Designing / Building Firm                | 4.67%  |
| <u>jii</u> 🔳 | Importer / Exporter                      | 4.58%  |
| <u></u>      | Manufacture's Agent / Rep